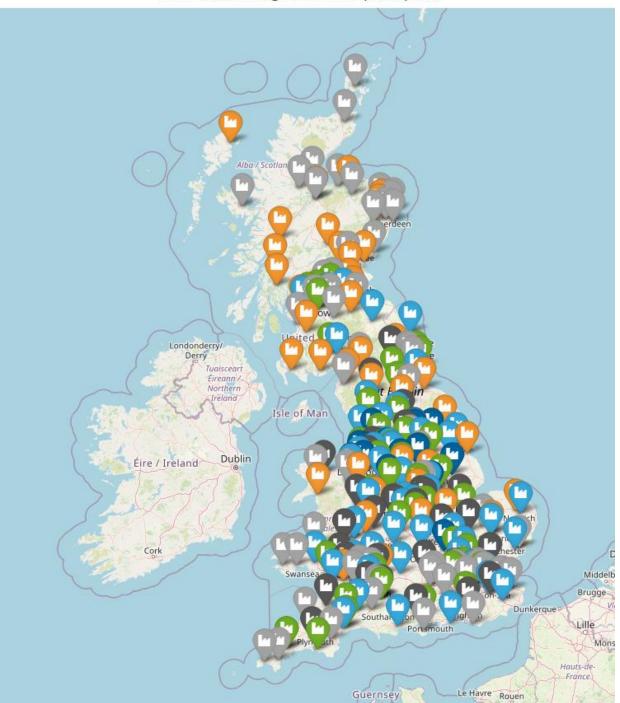

#### **Asphalt Directory 2023 Map**

Provided for reference – Interactive map including directory information for each identified site.